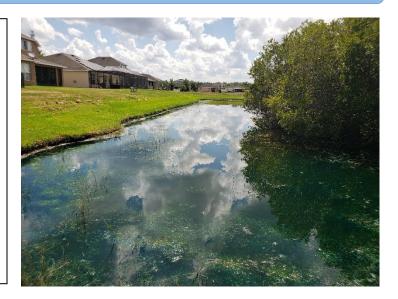

# Panther Trace II Water Way Inspection Report

Prepared by:

Remson Aquatics LLC, Riverview FL

Matthew Remson Environmental Scientist

11207 Remson Lane, Riverview, FL 33578

Cell: 813-748-2433 Office: 813-671-2851

### **Lake/Pond Recommendations and Summary**

With the combination of little to no rain before the month June and the recent thunderstorms that have begun in the first week of hurricane season, we are experiencing algae blooms from nutrient overloading throughout our waterways. These heavy downpours add more nutrients to your ponds by shoreline run off and from your storm drains which causes explosive algae growth due to the overloading of nitrogen and phosphorus from fertilizers and the extra mowing events that add grass clippings and leaves to the waterways.

This is the most stressful time of the year for our waterways and we will take additional measures to help reduce the stress of your waterways. We will add more pond Dye which blocks sunlight from penetrating and allows cooler temperatures. Dye will also help reduce the growth of submersed vegetation. Other options are available such as shoreline planting, aeration systems, and adding beneficial bacteria to you lakes/ponds.

We will continue to monitor and treat for torpedo grass and other nuisance species of vegetation along the shoreline and near the drain/control elevation structures. We will continue to promote the growth of native vegetation throughout the community.