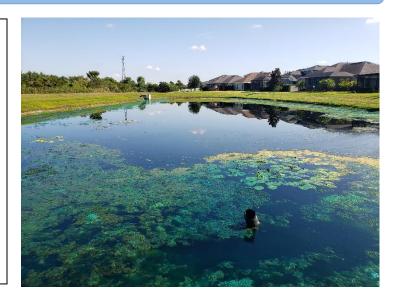

# Panther Trace II Water Way Inspection Report

Prepared by:

Remson Aquatics LLC, Riverview FL

Matthew Remson Environmental Scientist

11207 Remson Lane, Riverview, FL 33578

Cell: 813-748-2433 Office: 813-671-2851

### **Lake/Pond Recommendations and Summary**

With the combination of little to no rain before the month June and the recent thunderstorms that have begun in the first week of hurricane season, we are experiencing algae blooms from nutrient overloading throughout our waterways. These heavy downpours add more nutrients to your ponds by shoreline run off and from your storm drains which causes explosive algae growth due to the overloading of nitrogen and phosphorus from fertilizers and the extra mowing events that add grass clippings and leaves to the waterways.

This is the most stressful time of the year for our waterways and we will take additional measures to help reduce the stress of your waterways. We will add more pond Dye which blocks sunlight from penetrating and allows cooler temperatures. Dye will also help reduce the growth of submersed vegetation. Other options are available such as shoreline planting, aeration systems, and adding beneficial bacteria to you lakes/ponds.

We will continue to monitor and treat for torpedo grass and other nuisance species of vegetation along the shoreline and near the drain/control elevation structures. We will continue to promote the growth of native vegetation throughout the community.