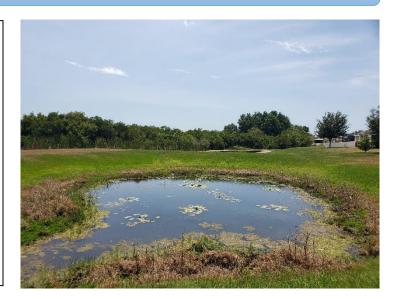

### **Comments:**

Algae blooms were found in this site and treated. We will return after 14days with an inspection/follow-up tratement.

Torpedo grass was present and treated this monitoring event.

### Pond: 5

### **Comments:**

Torpedo grass and Algae blooms were present and treated this monitoring event.

### **Lake/Pond Recommendations and Summary**

With the combination of little to no rain before the month June and the recent thunderstorms that have begun in the first week of hurricane season, we are experiencing algae blooms from nutrient overloading throughout our waterways. These heavy downpours add more nutrients to your ponds by shoreline run off and from your storm drains which causes explosive algae growth due to the overloading of nitrogen and phosphorus from fertilizers and the extra mowing events that add grass clippings and leaves to the waterways.

This is the most stressful time of the year for our waterways and we will take additional measures to help reduce the stress of your waterways. We will add more pond Dye which blocks sunlight from penetrating and allows cooler temperatures. Dye will also help reduce the growth of submersed vegetation. Other options are available such as shoreline planting, aeration systems, and adding beneficial bacteria to you lakes/ponds.

We will continue to monitor and treat for torpedo grass and other nuisance species of vegetation along the shoreline and near the drain/control elevation structures. We will continue to promote the growth of native vegetation throughout the community.